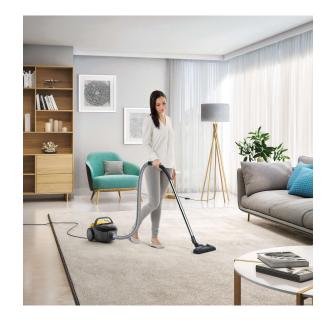

無塵袋設計,可水洗HEPA 過濾器, 金屬管,特效地板吸扒、傢具吸扒及 窄縫吸嘴連毛刷

Convenient dust disposal

**Hygenic Filter**Washable HEPA filter cleaning at the press of a button

Lightweight and Compact Easy Storage.

**2-in-1 Performance Nozzle** Effective Dust Pick-up Performance for Different Flooring