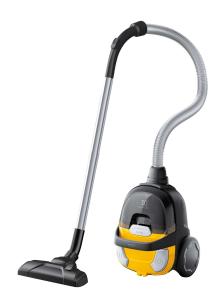

## CompactGo Cyclonic, Compact Bagless Vacuum Cleaner

| Voltage           | 1500W                |
|-------------------|----------------------|
| Color             | Sunflower Yellow     |
| Filtration        | Washable HEPA filter |
| Tubes             | 2x metal tubes       |
| Power regulation  | No                   |
| Cord length       | 4.5M                 |
| Product Dimension | H364x W278 x D268 mm |