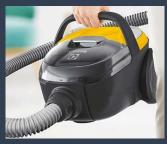

## CompactGo Cyclonic, Compact Bagless Vacuum Cleaner

| Voltage           | 1500W                |
|-------------------|----------------------|
| Color             | Sunflower Yellow     |
| Filtration        | Washable HEPA filter |
| Tubes             | 2x metal tubes       |
| Power regulation  | No                   |
| Cord length       | 4.5M                 |
| Product Dimension | H364x W278 x D268 mm |

無塵袋設計,可水洗HEPA 過濾器, 金屬管,特效地板吸扒、傢具吸扒及 窄縫吸嘴連毛刷

Convenient dust disposal

**Hygenic Filter**Washable HEPA filter cleaning at the press of a button

Lightweight and Compact Easy Storage.

**2-in-1 Performance Nozzle** Effective Dust Pick-up Performance for Different Flooring