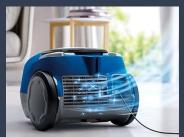

無塵袋設計,可水洗HEPA 過濾器, 金屬管,特效地板吸扒、傢具吸扒及 窄縫吸嘴連毛刷

Convenient dust disposal

**Hygenic Filter**Washable HEPA filter cleaning at the press of a button

Lightweight and Compact Easy Storage.

**2-in-1 Performance Nozzle** Effective Dust Pick-up Performance for Different Flooring